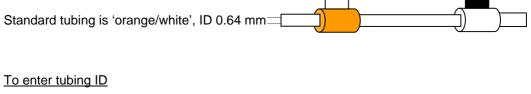

# **QCM Pump User Notes**

## Model: Ismatec IPC-N 4







### Pumping by flow rate

Make sure correct tubing ID is entered as above







#### Dispensing by volume

Make sure correct tubing ID is entered as above



Use  $\bigcap$  to enter volume; values are in ml unless a  $\mu$  is displayed for  $\mu$ l or l for litres

Press RUN stop to start; run stops after volume is dispensed. Press RUN stop to interrupt process,



Flow rate or rotation speed can be changed using MODE PUMP% • Flow rate during dispensing

### Dispensing by time



Use to enter value; in seconds with no units, for minutes and h for hours



Flow rate or rotation speed can be changed using MODE PUMP% • Flow rate during dispensing