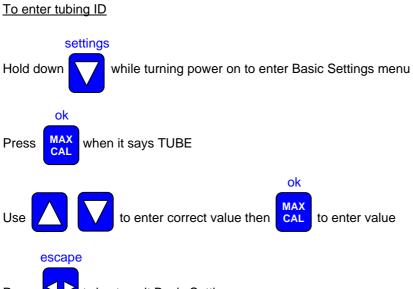

# **QCM Pump User Notes**

## Model: Ismatec IPC-N 4







### Pumping by flow rate

Make sure correct tubing ID is entered as above







#### Dispensing by volume

Make sure correct tubing ID is entered as above



Use  $\bigcap$  to enter volume; values are in ml unless a  $\mu$  is displayed for  $\mu$ l or l for litres

Press RUN stop to start; run stops after volume is dispensed. Press RUN stop to interrupt process,



Flow rate or rotation speed can be changed using MODE PUMP% • Flow rate during dispensing

### Dispensing by time



Use to enter value; in seconds with no units, for minutes and h for hours



Flow rate or rotation speed can be changed using MODE PUMP% • Flow rate during dispensing