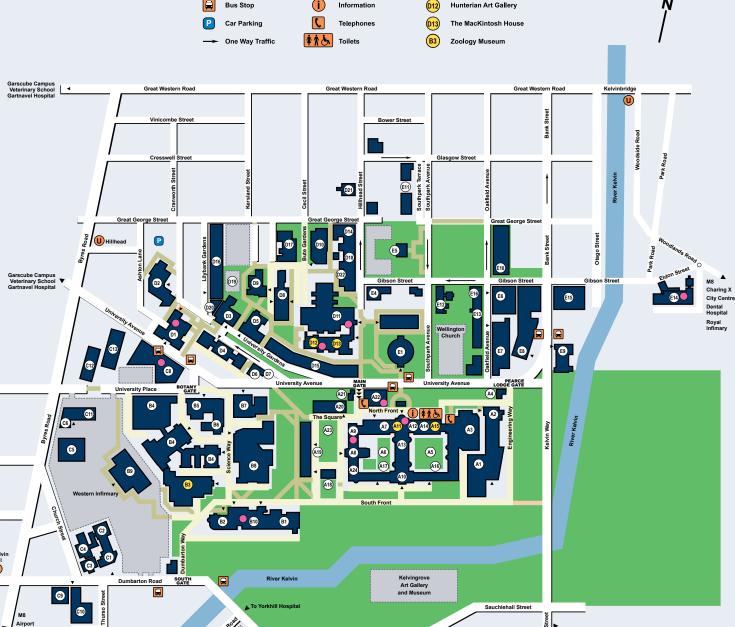

Clyde Tunnel
Clydeside Expressway

Visitor attractions and buildings opened to the public

(A11) Visitors Centre

(A13) Hunterian Museum

(D12) Hunterian Art Gallery

(D13) The MacKintosh House

Argyle Street

Argyle Street