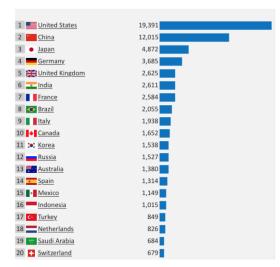

- 195 Countries in the world
- WTO has 164 members and 23 observers
- 5 main trading blocs; EU,G20,NAFTA,APEC,Cairns Group
- EU has 28 countries (14%)
- 5 of the top 2( United States
- Worlds largest

7 in EU nies 2017

- 195 Countries in the world
- WTO has 164 members and 23 observers
- 5 main trading blocs; EU,G20,NAFTA,APEC,Cairns Group
- EU has 28 countries (14%)

Worlds largest economies;

•Only 5 (Ex UK) of the top 20 economies 2017 in EU