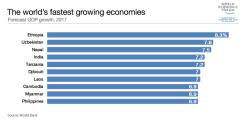

World's fastest growing economies 2017

# The world's fastest growing economies Forecast GDP growth, 2017 Ethiopia 8.3% Uzbekistan 7.6 Nepal 7.5 India 7.2 Tanzania 7.2 Djibouti 7 Laos 7 Cambodia 6.9 Myanmar 6.9 Philippines 6.9