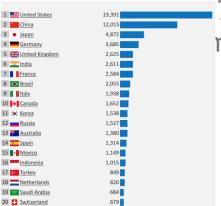

- 195 Countries in the world
- WTO has 164 members and 23 observers
- 5 main trading blocs; EU,G20,NAFTA,APEC,Cairns Group
- EU has 28 countries (14%)
- 5 of the top 2( United States
- Worlds largest

7 in EU nies 2017

- 195 Countries in the world
- WTO has 164 members and 23 observers
- 5 main trading blocs; EU,G20,NAFTA,APEC,Cairns Group
- EU has 28 countries (14%)

Worlds largest economies;

•Only 5 (Ex UK) of the top 20 economies 2017 in EU