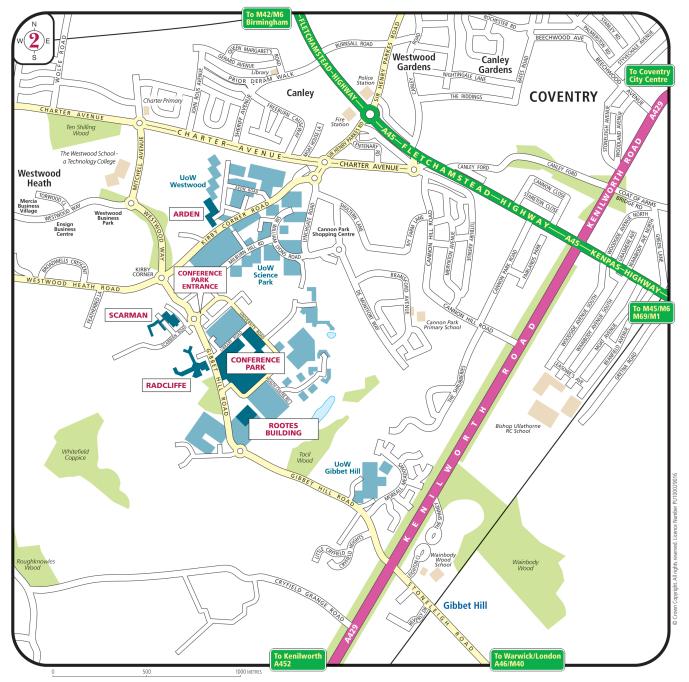

## How to find us

## From the North/East

- From M69 /M6 interchange (M6 Jct 2) take A46 towards Warwick and Coventry S & E.
- After approx 3.5 miles you will reach Tollbar End roundabout (junction with A45). At the roundabout, follow signs for A45 Birmingham.
- After approx 3 miles you will cross the A429 (Kenilworth Road).
  Half a mile after this junction take the left-hand turn signposted 'University of Warwick' (Fire Station on left, Police Station on right).
  Follow signs for University of Warwick (and Warwick Arts Centre) across two roundabouts.
  You are now approaching The University of Warwick from Kirby Corner Road.
- Follow Maps 3 and 4 for your meeting location.

## From the South East

- From M45 Jct 1 take A45 towards Coventry.
- After approx 7 miles you will reach Tollbar End roundabout (junction with A46) follow signs for A45 Birmingham.
- Now follow the directions given in the third bulletpoint above.
- Follow Maps 3 and 4 for your meeting location.

#### From the South

- From M40 Jct 15 take A46 towards Coventry.
- After approximately 8 miles leave A46 at junction signposted 'University of Warwick' and turn left.
- Take the second exit at the mini roundabout and continue for a further mile on the Stoneleigh Road, crossing the A429 Kenilworth Road. You are now approaching The University of Warwick from Gibbet Hill Road.
- Follow Maps 3 and 4 for your meeting location.

### From the West

- From M42 Jct 6 take A45 towards Coventry.
- After approximately 9 miles you will pass a large Sainsbury's store on your left. At the next roundabout (Fire Station on right, Police Station on left), take the right-hand exit, signposted 'University and Canley'.
- Follow signs for University of Warwick (and Warwick Arts Centre) across two roundabouts. You are now approaching The University of Warwick from Kirby Corner Road.
- Follow Maps 3 and 4 for your meeting location.

# **Important Postcode Information**

**CV4 7AL** directs you to Gibbet Hill Road, the main road which runs through the University. Radcliffe, Scarman and main campus (the Conference Park) are signposted from this road.

CV4 8UW directs you to Kirby Corner Road where Arden is signposted.

Published by Location Maps Ltd. Telephone: 0129 264160. www.locationmaps.com © U.K. Design Copyright T.E. Parry, Patent No. GB2236610. All rights reserved. No part of this publication may be produced, stored in a retrieval system, or transmitted, in any form, or any means, electronic, mechanical photocopying, recording or otherwise, without the permission of the publishers and copyright holders. The contents of this Location Map are believed to be correct at the time of printing. Nevertheless Location Maps Ltd., can accept no responsibility for errors or omissions or changes in the detail given.