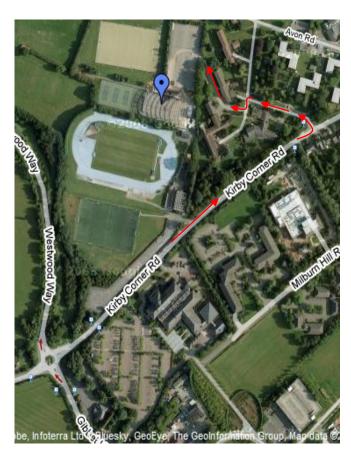

# Where to find us:

Situated next to Car Park 13 (parking charges may apply)

http://www.warwick.ac.uk/go/tenniscentre

|                                                                                                                       | O WITH YOUR APPLICATION                                                                                       |
|-----------------------------------------------------------------------------------------------------------------------|---------------------------------------------------------------------------------------------------------------|
| SURNAME:                                                                                                              |                                                                                                               |
| FORENAME:                                                                                                             |                                                                                                               |
| ADDRESS:                                                                                                              |                                                                                                               |
| POSTCODE:                                                                                                             |                                                                                                               |
| DATE OF BIRTH:                                                                                                        |                                                                                                               |
| GENDER:                                                                                                               | MALE / FEMALE                                                                                                 |
| Email:                                                                                                                |                                                                                                               |
| Standard of Play (d                                                                                                   | escription or rating) :                                                                                       |
|                                                                                                                       | y special care needs, dietary<br>es or medical conditions:                                                    |
| IMPORTANT—PLE<br>OF A PARENT/GU/                                                                                      | es or medical conditions:<br>EASE PROVIDE BELOW, DETAILS<br>ARDIAN THAT WE CAN CONTAC                         |
| requirement, allergi                                                                                                  | es or medical conditions:<br>EASE PROVIDE BELOW, DETAILS<br>ARDIAN THAT WE CAN CONTAC                         |
| IMPORTANT—PLE<br>OF A PARENT/GU/<br>IN CASE OF AN EM                                                                  | EASE PROVIDE BELOW, DETAILS<br>ARDIAN THAT WE CAN CONTAC<br>MERGENCY                                          |
| IMPORTANT—PLE<br>OF A PARENT/GU/<br>IN CASE OF AN EM<br>NAME:                                                         | es or medical conditions:<br>EASE PROVIDE BELOW, DETAILS<br>ARDIAN THAT WE CAN CONTAC<br>MERGENCY<br>D CHILD: |
| IMPORTANT—PLE<br>OF A PARENT/GU/<br>IN CASE OF AN EM<br>NAME:<br>RELATIONSHIP TO                                      | es or medical conditions:<br>EASE PROVIDE BELOW, DETAILS<br>ARDIAN THAT WE CAN CONTAC<br>MERGENCY<br>D CHILD: |
| IMPORTANT—PLE<br>OF A PARENT/GU/<br>IN CASE OF AN EM<br>NAME:<br>RELATIONSHIP TO<br>CONTACT NUMBE                     | es or medical conditions:<br>EASE PROVIDE BELOW, DETAILS<br>ARDIAN THAT WE CAN CONTAC<br>MERGENCY<br>D CHILD: |
| IMPORTANT—PLE<br>OF A PARENT/GU/<br>IN CASE OF AN EM<br>NAME:<br>RELATIONSHIP TO<br>CONTACT NUMBE<br>MOBILE:          | es or medical conditions:<br>EASE PROVIDE BELOW, DETAILS<br>ARDIAN THAT WE CAN CONTAC<br>MERGENCY<br>D CHILD: |
| IMPORTANT—PLE<br>OF A PARENT/GU/<br>IN CASE OF AN EM<br>NAME:<br>RELATIONSHIP TO<br>CONTACT NUMBE<br>MOBILE:<br>HOME: | es or medical conditions:<br>EASE PROVIDE BELOW, DETAILS<br>ARDIAN THAT WE CAN CONTAC<br>MERGENCY<br>D CHILD: |