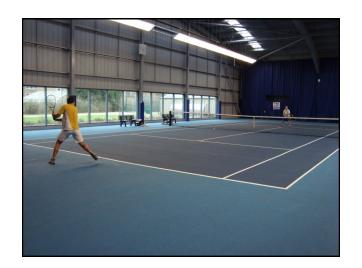

### JOIN THE NEWEST TENNIS CLUB IN WARWICKSHIRE

JUNIOR MEMBERSIHP (under 18) ONLY £40 PER YEAR

## Membership Benefits

- Free Friday Night Club.
- 10% discount on Saturday morning tennis at the Tennis Centre.
- Free outdoor courts (with prior booking). Floodlights to be charged at £4 per court per hour.
- Access to NJCL teams (dependent upon standard).
- Free British Tennis Membership.
- Free LTA Mini Tennis Rating.