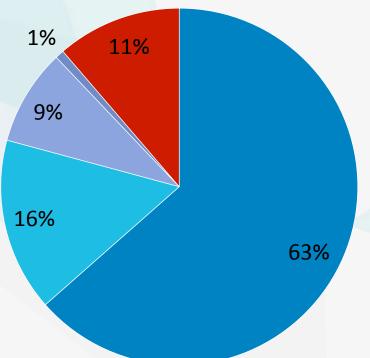

#### The Statistics of Career Industry Distribution

#### **Distribution of The Industries Where Returnees Go**

- Financial related jobs are still the most popular industry for the students
- High-tech and Creative industries are increased
- Traditional industries such as mining are less popular among the students than before