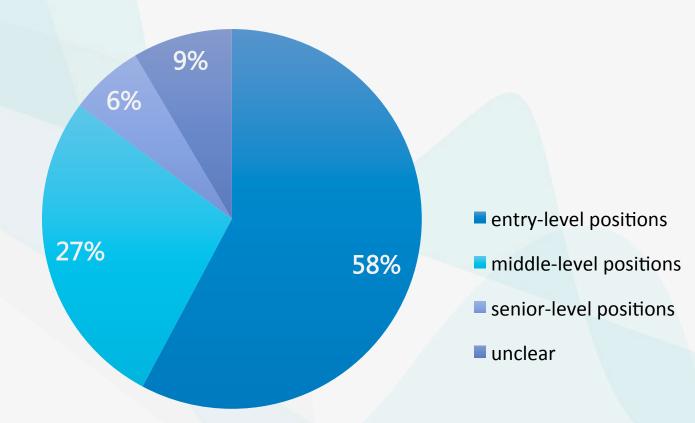

ial Network



**Overseas Talents** 



## **The Leading Factors For Finding Jobs**





#### The Statistics of Career Industry Distribution



#### **Distribution of The Industries Where Returnees Go**



- Financial related jobs are still the most popular industry for the students
- High-tech and Creative industries are increased
- Traditional industries such as mining are less popular among the students than before



## **The Distribution of Different Position Levels**

#### **Reason & Disadvantages**

- The improvement of domestic education level
- The number of students who study aboard is increased
- More commercial and less academic among the universities in the Commonwealth
- One-year postgraduate is not convincing
- Less academic ability and practical skill among the students





## **Average Duration of Finding Jobs**



- 2/3 of the students could find a job within 3 month
- More than 90% of the students could find a job within a year
- Still competitive than those domestic students
- The disparity between the domestic recruitment time and overseas graduation
   time( generally, the domestic recruitment start from
   September, but the graduation
   time in the UK is separately in Feb. & July)



## The Average Salary Range

- PHDs ----- 73.5% ----- average salary: ¥15000/month
- Masters ----- 86.6% ----- average salary: ¥7000/month
- Bachelors ----- 88% ----- average salary: ¥6000/month
- Other Diplomas ----- 88.6% ----- average salary: ¥5000/month

There is a huge gap for the salary between the PHDs and the Masters
There is no big difference for the salary be