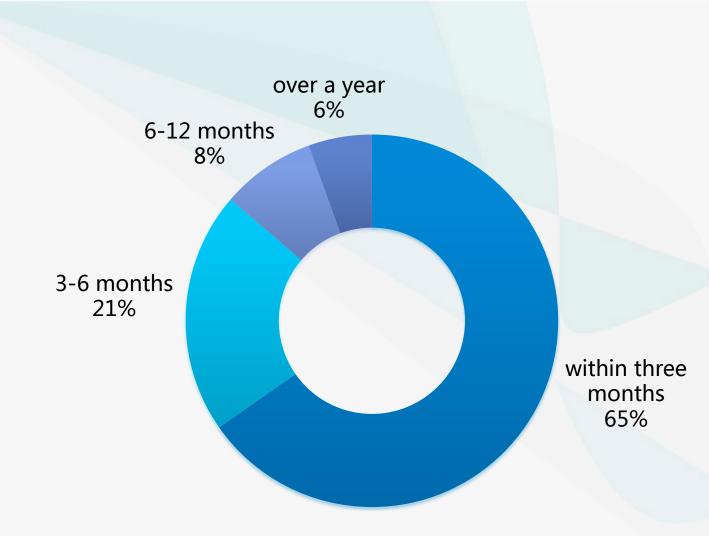

## **Average Duration of Finding Jobs**

- 2/3 of the students could find a job within 3 month
- More than 90% of the students could find a job within a year
- Still competitive than those domestic students
- The disparity between the domestic recruitment time and overseas graduation
   time( generally, the domestic recruitment start from
   September, but the graduation
   time in the UK is separately in Feb. & July)