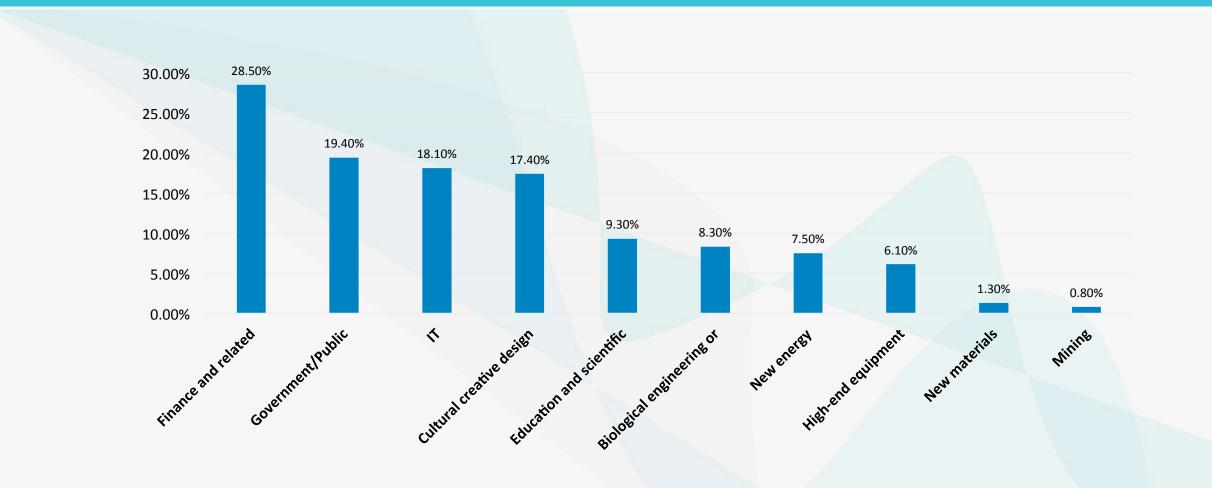

#### The Statistics of Career Industry Distribution

#### **Distribution of The Industries Where Returnees Go**

- Financial related jobs are still the most popular industry for the students
- High-tech and Creative industries are increased
- Traditional industries such as mining are less popular among the students than before