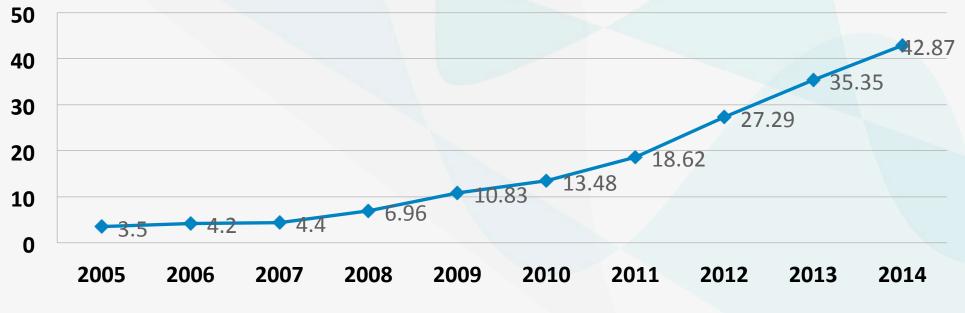

Units: Ten Thousand

## **Developing Trends for Returnees' Employment**

- The number of overseas returnees is increasing annually. 0.27 million students came back to China(2012), 0.35 million students came back to China (2013), 0.42 million students came back to China(2014). The number of returnees is estimated to 0.66 million in 2017.
- The employment situation in developed countries is grim, international students incapable of finding suitable work, especially in the UK.