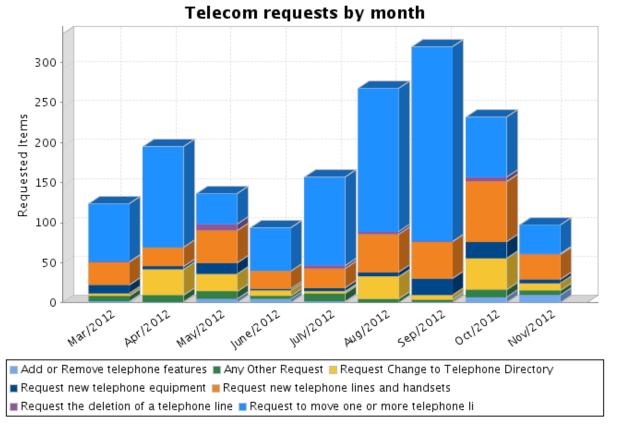

## Created: 23/11/2012 00:00:02 GMT

| Created Totals   | Count Totals | Percent |
|------------------|--------------|---------|
| Mar/2012 Totals  | 127          | 7.63%   |
| Apr/2012 Totals  | 200          | 12.01%  |
| May/2012 Totals  | 140          | 8.41%   |
| June/2012 Totals | 96           | 5.77%   |
| July/2012 Totals | 161          | 9.67%   |
| Aug/2012 Totals  | 275          | 16.52%  |

| Created Totals  |                                          | Count Totals | Percent |
|-----------------|------------------------------------------|--------------|---------|
| Sep/2012 Totals |                                          | 328          | 19.7%   |
| Oct/2012 Totals |                                          | 238          | 14.29%  |
| Nov/2012 Totals |                                          | 100          | 6.01%   |
|                 |                                          |              | -       |
| Created         | ltem                                     | Count        | Percent |
| Mar/2012        | Add or Remove telephone features         | 2            | 1.57%   |
|                 | Any Other Request                        | 7            | 5.51%   |
|                 | Request Change to Telephone Directory    | 3            | 2.36%   |
|                 | Request new telephone equipment          | 11           | 8.66%   |
|                 | Request new telephone lines and handsets | 29           | 22.83%  |
|                 | Request the deletion of a telephone line | 1            | 0.79%   |
|                 | Request to move one or more telephone li | 74           | 58.27%  |
|                 |                                          |              |         |
| Apr/2012        | Add or Remove telephone features         | 1            | 0.5%    |
|                 | Any Other Request                        | 9            | 4.5%    |
|                 | Request Change to Telephone Directory    | 33           | 16.5%   |
|                 | Request new telephone equipment          | 4            | 2%      |
|                 | Request new telephone lines and handsets | 24           | 12%     |
|                 | Request to move one or more telephone li | 129          | 64.5%   |
|                 |                                          |              |         |
| May/2012        | Add or Remove telephone features         | 5            | 3.57%   |
|                 | Any Other Request                        | 10           | 7.14%   |
|                 | Request Change to Telephone Directory    | 22           | 15.71%  |
|                 | Request new telephone equipment          | 14           | 10%     |
|                 | Request new telephone lines and handsets | 42           | 30%     |
|                 | Request the deletion of a telephone line | 8            | 5.71%   |

| Created   | Item                                     | Count | Percent |
|-----------|------------------------------------------|-------|---------|
|           | Request to move one or more telephone li | 39    | 27.86%  |
|           |                                          |       |         |
| June/2012 | Add or Remove telephone features         | 5     | 5.21%   |
|           | Any Other Request                        | 4     | 4.17%   |
|           | Request Change to Telephone Directory    | 7     | 7.29%   |
|           | Request new telephone equipment          | 2     | 2.08%   |
|           | Request new telephone lines and handsets | 23    | 23.96%  |
|           | Request to move one or more telephone li | 55    | 57.29%  |
|           |                                          |       |         |
| July/2012 | Add or Remove telephone features         | 2     | 1.24%   |
|           | Any Other Request                        | 10    | 6.21%   |
|           | Request Change to Telephone Directory    | 3     | 1.86%   |
|           | Request new telephone equipment          | 4     | 2.48%   |
|           | Request new telephone lines and handsets | 25    | 15.53%  |
|           | Request the deletion of a telephone line | 4     | 2.48%   |
|           | Request to move one or more telephone li | 113   | 70.19%  |
|           |                                          |       |         |
| Aug/2012  | Any Other Request                        | 5     | 1.82%   |
|           | Request Change to Telephone Directory    | 29    | 10.55%  |
|           | Request new telephone equipment          | 5     | 1.82%   |
|           | Request new telephone lines and handsets | 49    | 17.82%  |
|           | Request the deletion of a telephone line | 3     | 1.09%   |
|           | Request to move one or more telephone li | 184   | 66.91%  |
| Sep/2012  | Add or Remove telephone features         | 1     | 0.3%    |
|           | Any Other Request                        | 3     | 0.91%   |

| Created  | ltem                                     | Count | Percent |
|----------|------------------------------------------|-------|---------|
|          | Request Change to Telephone Directory    | 6     | 1.83%   |
|          | Request new telephone equipment          | 21    | 6.4%    |
|          | Request new telephone lines and handsets | 47    | 14.33%  |
|          | Request the deletion of a telephone line | 1     | 0.3%    |
|          | Request to move one or more telephone li | 249   | 75.91%  |
|          |                                          |       |         |
| Oct/2012 | Add or Remove telephone features         | 7     | 2.94%   |
|          | Any Other Request                        | 10    | 4.2%    |
|          | Request Change to Telephone Directory    | 40    | 16.81%  |
|          | Request new telephone equipment          | 21    | 8.82%   |
|          | Request new telephone lines and handsets | 78    | 32.77%  |
|          | Request the deletion of a telephone line | 5     | 2.1%    |
|          | Request to move one or more telephone li | 77    | 32.35%  |
|          |                                          |       |         |
| Nov/2012 | Add or Remove telephone features         | 10    | 10%     |
|          | Any Other Request                        | 6     | 6%      |
|          | Request Change to Telephone Directory    | 9     | 9%      |
|          | Request new telephone equipment          | 5     | 5%      |
|          | Request new telephone lines and handsets | 32    | 32%     |
|          | Request the deletion of a telephone line | 1     | 1%      |
|          | Request to move one or more telephone li | 37    | 37%     |
|          |                                          |       |         |
| Total    |                                          | 1,665 |         |