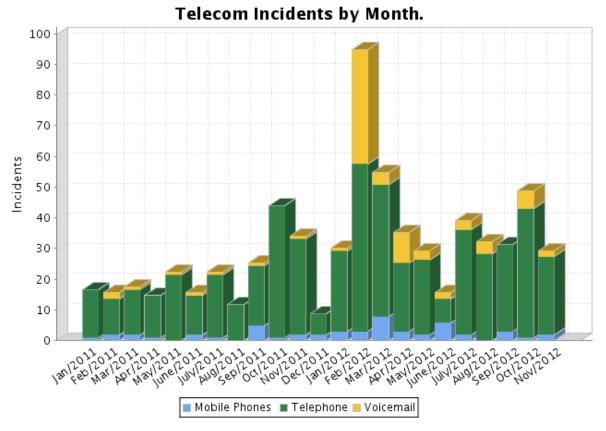

## **Telecom Incidents by Month.**

Created: 23/11/2012 00:00:02 GMT

| Created Totals   | Count Totals | Percent |
|------------------|--------------|---------|
| Jan/2011 Totals  | 17           | 2.41%   |
| Feb/2011 Totals  | 16           | 2.27%   |
| Mar/2011 Totals  | 18           | 2.55%   |
| Apr/2011 Totals  | 15           | 2.12%   |
| May/2011 Totals  | 23           | 3.26%   |
| June/2011 Totals | 16           | 2.27%   |

| Created Totals   | Count Totals | Percent |
|------------------|--------------|---------|
| July/2011 Totals | 23           | 3.26%   |
| Aug/2011 Totals  | 12           | 1.7%    |
| Sep/2011 Totals  | 26           | 3.68%   |
| Oct/2011 Totals  | 45           | 6.37%   |
| Nov/2011 Totals  | 35           | 4.96%   |
| Dec/2011 Totals  | 9            | 1.27%   |
| Jan/2012 Totals  | 31           | 4.39%   |
| Feb/2012 Totals  | 97           | 13.74%  |
| Mar/2012 Totals  | 56           | 7.93%   |
| Apr/2012 Totals  | 36           | 5.1%    |
| May/2012 Totals  | 30           | 4.25%   |
| June/2012 Totals | 16           | 2.27%   |
| July/2012 Totals | 40           | 5.67%   |
| Aug/2012 Totals  | 33           | 4.67%   |
| Sep/2012 Totals  | 32           | 4.53%   |
| Oct/2012 Totals  | 50           | 7.08%   |
| Nov/2012 Totals  | 30           | 4.25%   |

| Created  | Resolution service product | Count | Percent |
|----------|----------------------------|-------|---------|
| Jan/2011 | Mobile Phones              | 1     | 5.88%   |
|          | Telephone                  | 16    | 94.12%  |
|          |                            |       |         |
| Feb/2011 | Mobile Phones              | 2     | 12.5%   |
|          | Telephone                  | 12    | 75%     |
|          | Voicemail                  | 2     | 12.5%   |

| Created   | Resolution service product | Count | Percent |
|-----------|----------------------------|-------|---------|
| Mar/2011  | Mobile Phones              | 2     | 11.11%  |
|           | Telephone                  | 15    | 83.33%  |
|           | Voicemail                  | 1     | 5.56%   |
|           |                            |       |         |
| Apr/2011  | Mobile Phones              | 1     | 6.67%   |
|           | Telephone                  | 14    | 93.33%  |
|           |                            |       |         |
| May/2011  | Telephone                  | 22    | 95.65%  |
|           | Voicemail                  | 1     | 4.35%   |
|           |                            |       |         |
| June/2011 | Mobile Phones              | 2     | 12.5%   |
|           | Telephone                  | 13    | 81.25%  |
|           | Voicemail                  | 1     | 6.25%   |
|           |                            |       |         |
| July/2011 | Mobile Phones              | 1     | 4.35%   |
|           | Telephone                  | 21    | 91.3%   |
|           | Voicemail                  | 1     | 4.35%   |
|           |                            |       |         |
| Aug/2011  | Telephone                  | 12    | 100%    |
|           |                            |       |         |
| Sep/2011  | Mobile Phones              | 5     | 19.23%  |
|           | Telephone                  | 20    | 76.92%  |
|           | Voicemail                  | 1     | 3.85%   |
|           |                            |       |         |
| Oct/2011  | Mobile Phones              | 1     | 2.22%   |
|           | Telephone                  | 44    | 97.78%  |
|           |                            |       |         |

| Created  | Resolution service product | Count | Percent |
|----------|----------------------------|-------|---------|
|          |                            |       |         |
| Nov/2011 | Mobile Phones              | 2     | 5.71%   |
|          | Telephone                  | 32    | 91.43%  |
|          | Voicemail                  | 1     | 2.86%   |
|          |                            |       |         |
| Dec/2011 | Mobile Phones              | 2     | 22.22%  |
|          | Telephone                  | 7     | 77.78%  |
|          |                            |       |         |
| Jan/2012 | Mobile Phones              | 3     | 9.68%   |
|          | Telephone                  | 27    | 87.1%   |
|          | Voicemail                  | 1     | 3.23%   |
|          |                            |       |         |
| Feb/2012 | Mobile Phones              | 3     | 3.09%   |
|          | Telephone                  | 56    | 57.73%  |
|          | Voicemail                  | 38    | 39.18%  |
|          |                            |       |         |
| Mar/2012 | Mobile Phones              | 8     | 14.29%  |
|          | Telephone                  | 44    | 78.57%  |
|          | Voicemail                  | 4     | 7.14%   |
|          |                            |       |         |
| Apr/2012 | Mobile Phones              | 3     | 8.33%   |
|          | Telephone                  | 23    | 63.89%  |
|          | Voicemail                  | 10    | 27.78%  |
|          |                            |       |         |
| May/2012 | Mobile Phones              | 2     | 6.67%   |
|          | Telephone                  | 25    | 83.33%  |

| Created   | Resolution service product | Count | Percent |
|-----------|----------------------------|-------|---------|
|           | Voicemail                  | 3     | 10%     |
|           |                            |       |         |
| June/2012 | Mobile Phones              | 6     | 37.5%   |
|           | Telephone                  | 8     | 50%     |
|           | Voicemail                  | 2     | 12.5%   |
|           |                            |       |         |
| July/2012 | Mobile Phones              | 2     | 5%      |
|           | Telephone                  | 35    | 87.5%   |
|           | Voicemail                  | 3     | 7.5%    |
|           |                            |       |         |
| Aug/2012  | Telephone                  | 29    | 87.88%  |
|           | Voicemail                  | 4     | 12.12%  |
|           |                            |       |         |
| Sep/2012  | Mobile Phones              | 3     | 9.38%   |
|           | Telephone                  | 29    | 90.63%  |
|           |                            |       |         |
| Oct/2012  | Mobile Phones              | 1     | 2%      |
|           | Telephone                  | 43    | 86%     |
|           | Voicemail                  | 6     | 12%     |
|           |                            |       |         |
| Nov/2012  | Mobile Phones              | 2     | 6.67%   |
|           | Telephone                  | 26    | 86.67%  |
|           | Voicemail                  | 2     | 6.67%   |
|           |                            |       |         |
| Total     |                            | 706   |         |