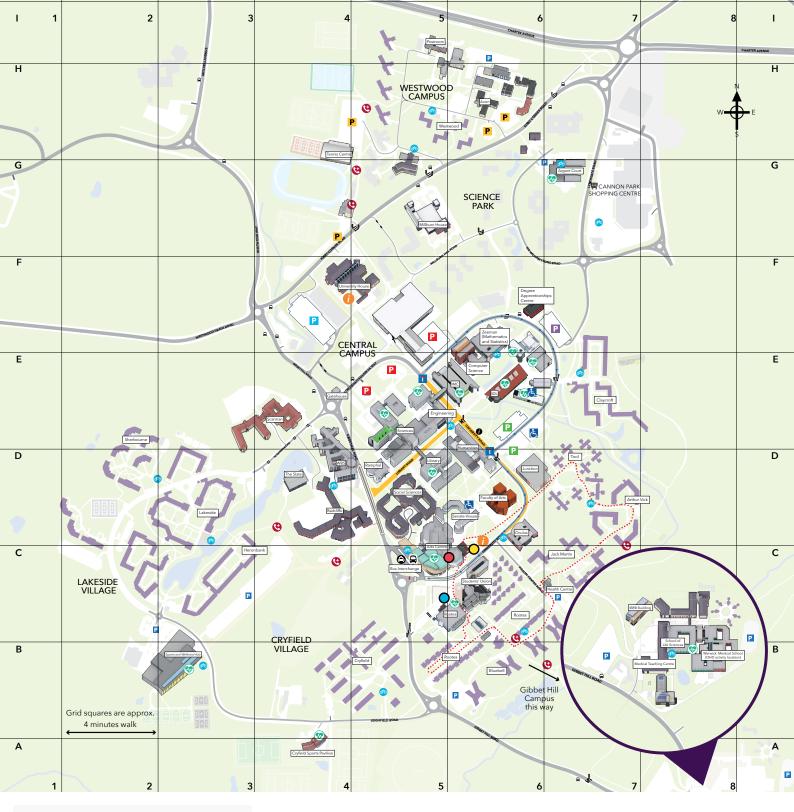

#### Accommodation

A selection of our residences are open for you to visit: Arthur Vick, Bluebell, Rootes and Tocil.

These will be open between: Wednesdays from 10:00-13:00 Saturdays from 10:00-15:00

Get to our residences by following the self-guided route (see map overleaf). Please note that only the above residences will be open.

#### Arthur Vick (1) Central campus, £232 per week 35 week let, en-suite bathroom

#### Bluebell (2)

Central campus, £245 per week 40 week let, en-suite bathroom

#### Rootes (A-C)

Central campus, £123 per week 35 and 40 week lets, shared bathroom

#### **Tocil** (1) Central campus, £128 per week 40 and 44 week let, shared bathroom

All halls of residence

#### KEY

| Accommodation<br>self-guided route |                                        |  |  |  |
|------------------------------------|----------------------------------------|--|--|--|
|                                    | 20 minutes                             |  |  |  |
| 0                                  | Campus tours                           |  |  |  |
| 0                                  | Street food market<br>(Wednesday only) |  |  |  |
| •                                  | Mini exhibition                        |  |  |  |
| Ρ                                  | Blue parking zone                      |  |  |  |
| Ρ                                  | Red parking zone                       |  |  |  |
| Ρ                                  | Green parking zone                     |  |  |  |
| Ρ                                  | Purple parking zone                    |  |  |  |
| Ρ                                  | Yellow parking zone                    |  |  |  |
| Y                                  | Bar                                    |  |  |  |
|                                    | Bus stop                               |  |  |  |
| ₽                                  | Café                                   |  |  |  |

Crossings

🐼 Defibrillator

Taxi rank

Disabled parking

Shopping on campus

Emergency phone point Vehicle access West Midlands Cycle Hire

Information point

Male, female, disabled

Male, female, disabled (inc. baby change)

Restaurant

Shopping centre

Ġ.

⊞

Θ

0

đ

0

ŧ!

۲

٣ſ

戶

#### LOCATIONS

| Arts Centre 🍸 💻 🋞 🃾             |
|---------------------------------|
| Benugo 🍸 🕅                      |
| Bus Interchange                 |
| Café Library 里 🎁                |
| Caffé Nero 里                    |
| Chaplaincy                      |
| Chemistry (Sciences)            |
| Computer Science                |
| Curiositea 💻                    |
| Degree Apprenticeships Centre   |
| Engineering (Sciences)          |
| Faculty of Arts (FAB)           |
| Fusion Sports Bar 🍸 🎁           |
| Gatehouse (Community Safety)    |
| Health Centre                   |
| Humanities 🖬                    |
| IBRB                            |
| Junction (eSports)              |
| Library Coffee Bar 💻            |
| Library 💻 🎀 🛞                   |
| Life Sciences                   |
| Medical Teaching Centre (MBChB) |
|                                 |

|           | C5/6  | Oculus 르 🍿                            | D6    |
|-----------|-------|---------------------------------------|-------|
|           | C5    | Pret A Manger 💻                       | C6    |
|           | C5    | Physics (Sciences)                    | E5    |
|           | D5/6  | Prof. Lord Bhattacharyya (NAIC) 🗩 🎙 👬 | E5-F5 |
|           | D6    | Psychology                            | D6    |
|           | D5/6  | Radcliffe                             | D4/5  |
|           | E5    | Ramphal                               | D5    |
|           | E6    | Rootes 🍸 里 🛞 🃾                        | C5/6  |
|           | C6    | Rootes Grocery Store 🃾                | C6    |
|           | F6    | Scarman                               | E3/4  |
|           | E5    | Senate House 🛞                        | D5/6  |
|           | D6    | Social Sciences 🗩 👭                   | D5    |
|           | C5/6  | Sports and Wellness Hub 里 🋞 🤣         | B2/3  |
|           | E4    | Street food market                    | C5/6  |
|           | C7    | Students' Union 🍸 里 🛞 🃾 ATM           | C6    |
|           | D6-E6 | The Dirty Duck 🍸 👖                    | C6    |
|           | A8    | University House                      | F4/5  |
|           | D6    | Warwick Business School               | D4-E4 |
|           | D5/6  | (WBS) 🖃 🎢 🖬                           |       |
|           | D5/6  | WMG IDL                               | E6    |
|           | A8    | WMG IMC                               | E5/6  |
| 5) 🖿 11 🛞 | A8    | Zeeman 🖬                              | F6    |
|           |       |                                       |       |

#### ACCOMMODATION KEY

Halls outlined in **bold** below are open to visit until 13:00 (Wednesday Offer Holder Days) and 15:00 (Saturday Offer Holder Days).

We will try our best to open bedrooms, but it may be that only kitchen areas are available to visit.

| Arthur Vick Residences (1) | D7    |
|----------------------------|-------|
| Bluebell Residences (2)    | B6    |
| Claycroft Residences       | E7-F7 |
| Cryfield Residences        | B4/C5 |
| Heronbank Residences       | C3-D3 |
| Jack Martin Residences     | C6/7  |
| Lakeside Residences        | D2/3  |
| Rootes Residences (A-C)    | B5/6  |
| Sherbourne Residences      | D2-E2 |
| Tocil Residences (1)       | D7-E7 |
| Westwood Residences        | E5    |
|                            |       |